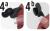

For Earbuds: loop log around and behind earbud as shown (Pic 4a) For Earphones: loop log around and above earphone as shown (Pic 4b)

In front of a mirror, place into ear by gently pushing to desired position.