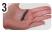

Knead and smooth out Sharkfin until it encompasses the auricle portion of your ear.

Let sit for 5 minutes until hardened/cured and then remove from your ear.

Repeat steps 1-7 for other ear.

Disclaimer - Keep out of reach from children and pets | Do not use if skin is inflamed or broken | Do not ingest FR instructions www.vdera.com/fr/sharkfin/info | SP instrucciones www.vdera.com/sp/sharkfin/info