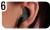

For Earbuds: loop log around and behind earbud as shown (Pic 4a) For Earphones: loop log around and above earphone as shown (Pic 4b)

In front of a mirror, place into ear by gently pushing to desired position.

Knead and smooth out Sharkfin until it encompasses the auricle portion of your ear.

Let sit for 5 minutes until hardened/cured and then remove from your ear.

Repeat steps 1-7 for other ear.

Disclaimer - Keep out of reach from children and pets | Do not use if skin is inflamed or broken | Do not ingest FR instructions www.vdera.com/fr/sharkfin/info | SP instrucciones www.vdera.com/sp/sharkfin/info