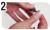

Clean ears and wash hands thoroughly.

Divide each portion into 3 equal parts. Knead one part from each color together for 30 seconds until uniform. Prepare one ear at a time.

Roll Sharkfin to form a 2" (5 cm) log.