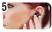

For Earbuds: loop log around and behind earbud as shown (Pic 4a) For Earphones: loop log around and above earphone as shown (Pic 4b)

In front of a mirror, place into ear by gently pushing to desired position.